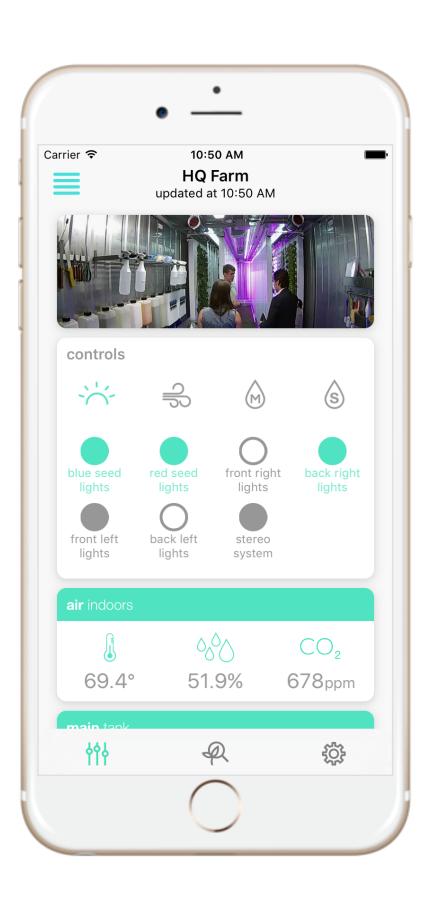

## CONTROL

Remote control any of your grows equipment, setting it to on, off or auto