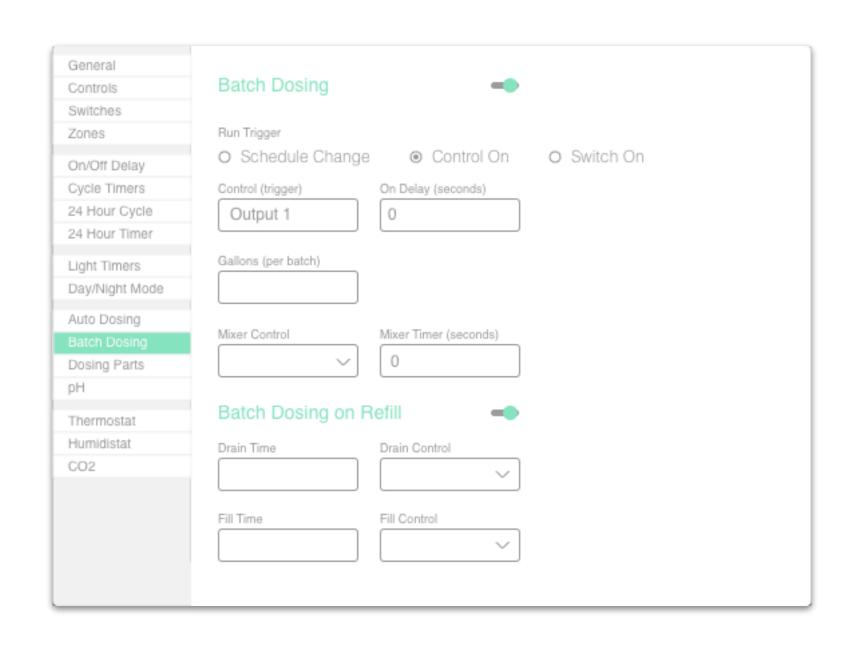

#### PROGRAM

#### Program all Agrowtek settings from farmhand

- •Save programming files and remotely apply
- Modify individual timers and settings
- •Create presets let you quickly put the controller into modes (cleaning, pause)
- Create and save growing recipes