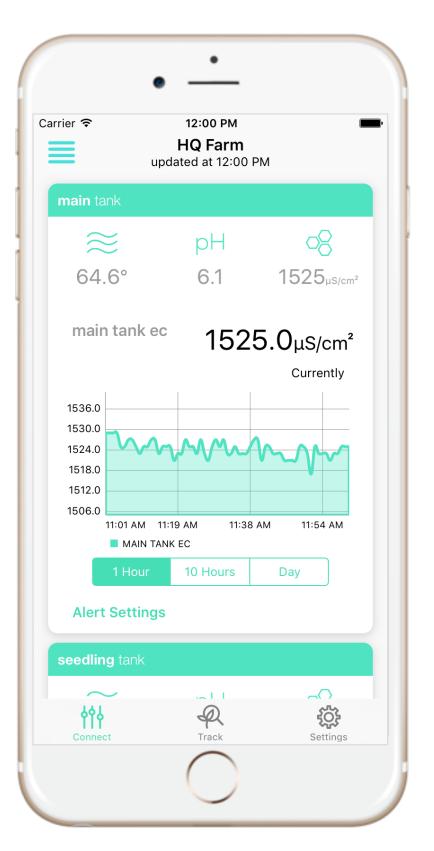

## MONITOR

Real-time monitoring of sensors, outputs, inputs for each of your rooms from within **farmhand's** web or mobile app. Easily switch between rooms and controllers.