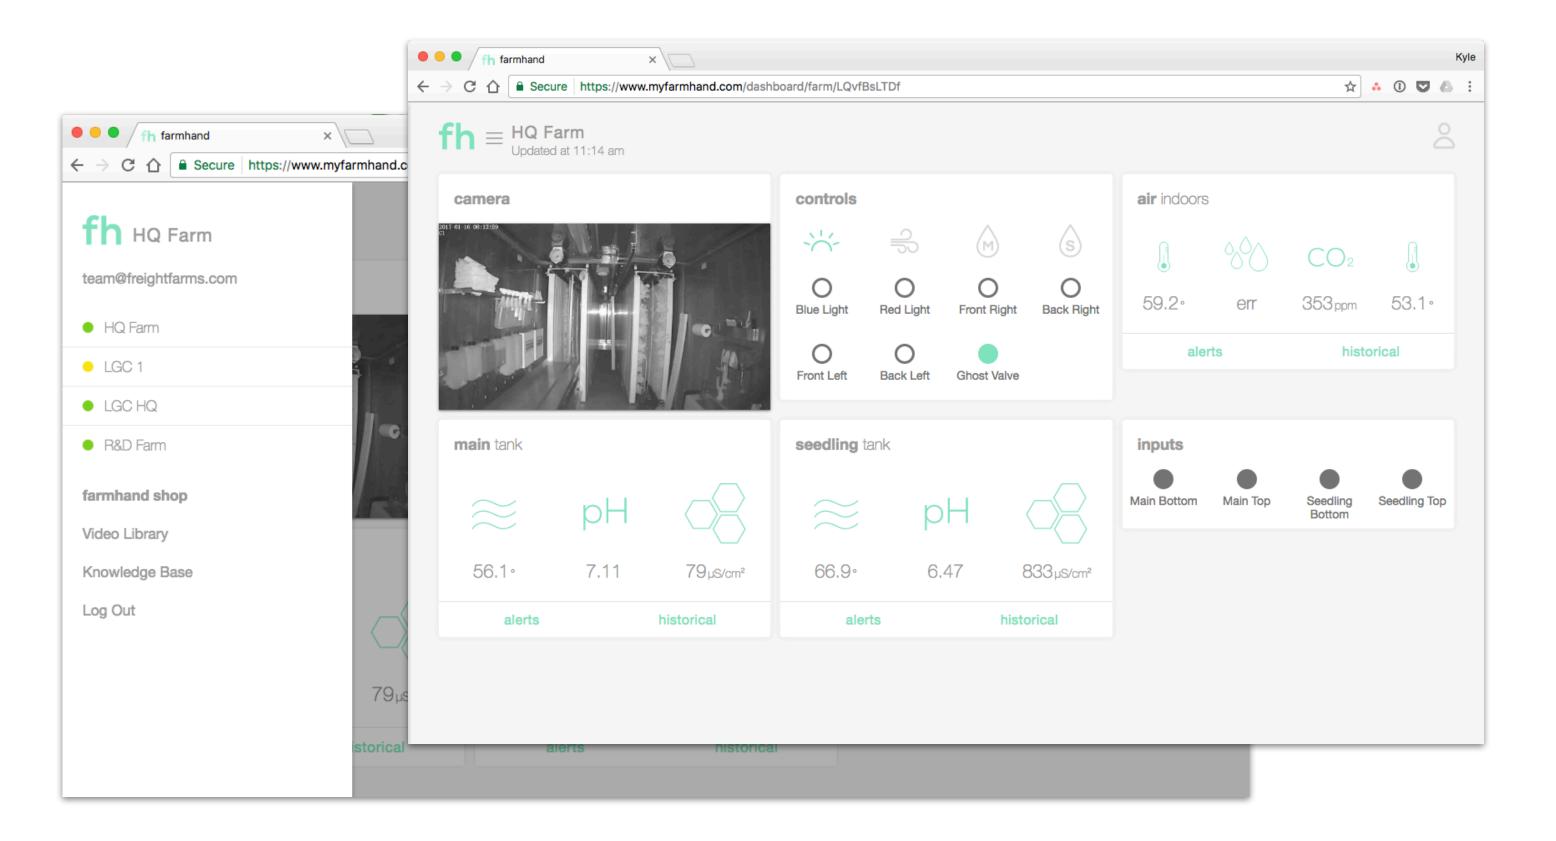

## MONITOR

Real-time monitoring of sensors, outputs, inputs for each of your rooms from within **farmhand's** web or mobile app. Easily switch between rooms and controllers.

## CONTROL

Remote control any of your grows equipment, setting it to on, off or auto

## ALERTS

Receive alerts for controller events such as outputs turning on or off, sensors outside of a set range

#### LOG AND ANALYZE

View historic sensor readings and run log for all your grow sensors and equipment, for any time period