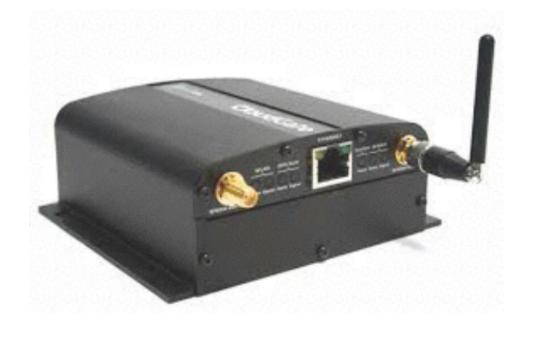

#### **Farmhand Hub**

- Supports up to 10 Agrowtek controllers on the same network
- Creates secure connection, no longer requiring public static IP
- Required to use Farmhand apps

\$1000 each

| Farmhand Software           | Monitoring               | Enterprise                  |
|-----------------------------|--------------------------|-----------------------------|
| Unlimited Users             |                          |                             |
| Real-time Viewing of data   |                          |                             |
| Unlimited Historic Storage  |                          |                             |
| Equipment and Sensor Alerts |                          |                             |
| Data Analysis Tool          |                          |                             |
| Controller Programming      |                          |                             |
| Calibration and Workflows   |                          |                             |
| Controller Presets          |                          |                             |
| Data API                    |                          |                             |
| Pricing Per Controller      | \$25/month or \$250/year | \$185/month or \$1850/year* |