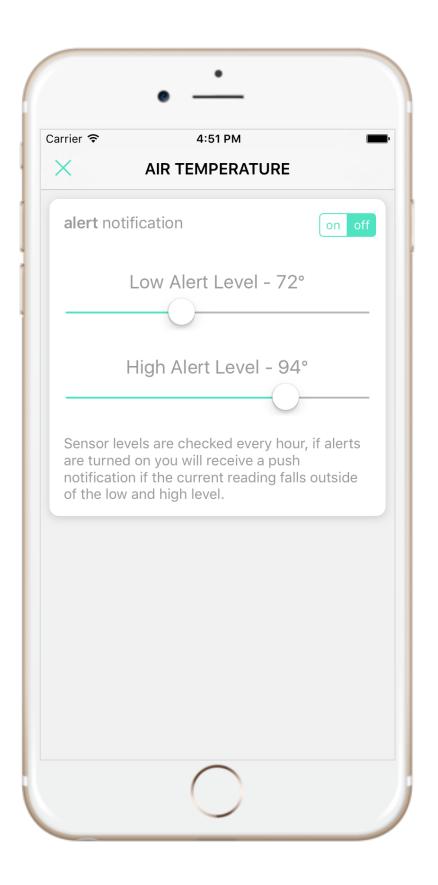

## ALERTS

Receive alerts for controller events such as outputs turning on or off, sensors outside of a set range