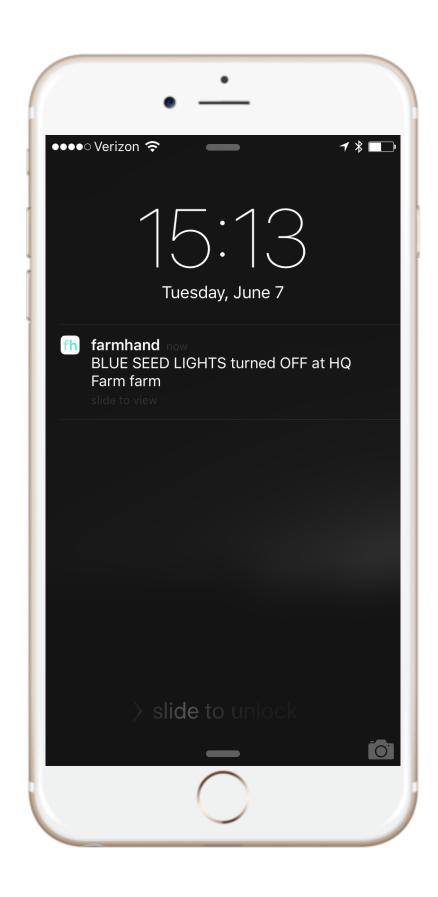

## ALERTS

Receive alerts for controller events such as outputs turning on or off, sensors outside of a set range