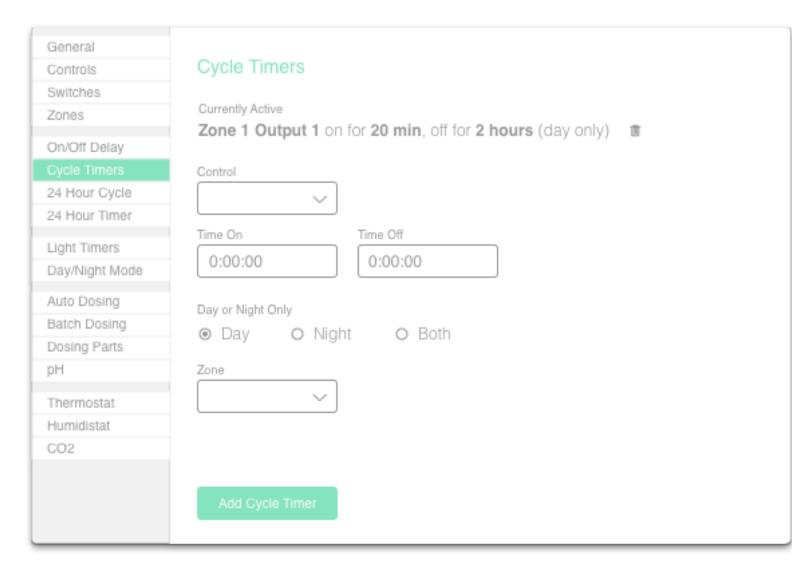

#### PROGRAM

#### Program all Agrowtek settings from farmhand

- •Save programming files and remotely apply
- Modify individual timers and settings
- •Create presets let you quickly put the controller into modes (cleaning, pause)
- Create and save growing recipes