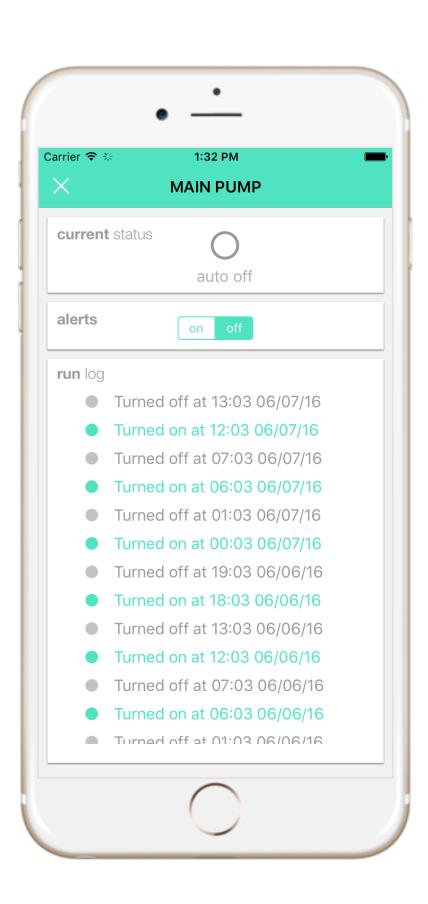

## CONTROL

Remote control any of your grows equipment, setting it to on, off or auto

## ALERTS

Receive alerts for controller events such as outputs turning on or off, sensors outside of a set range