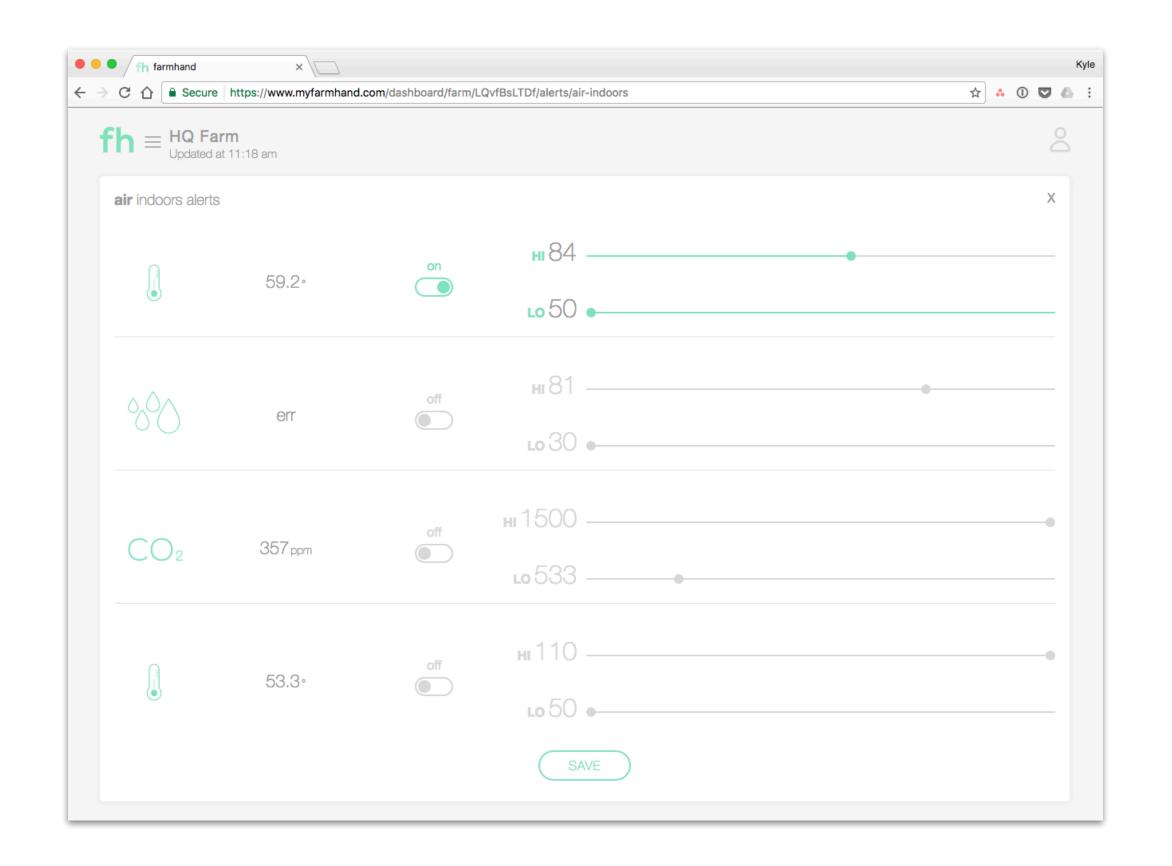

## ALERTS

Receive alerts for controller events such as outputs turning on or off, sensors outside of a set range