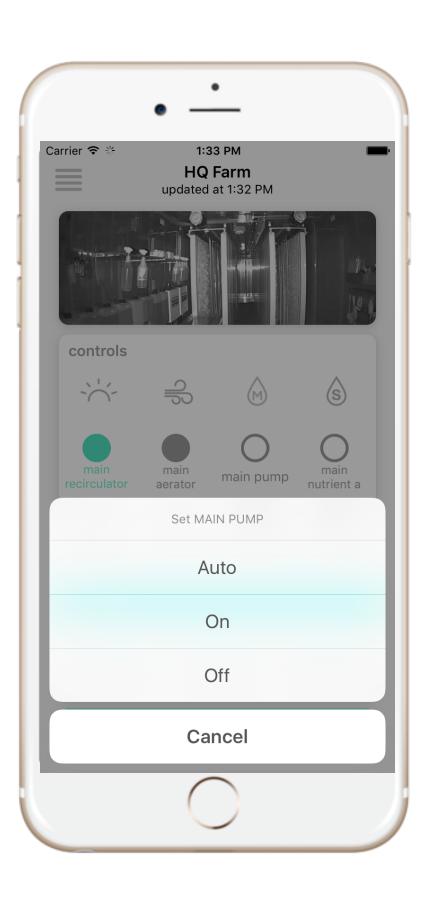

## CONTROL

Remote control any of your grows equipment, setting it to on, off or auto