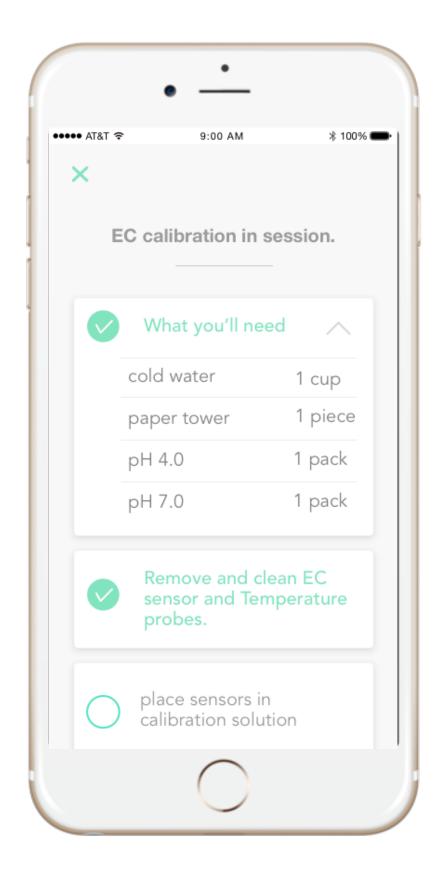

#### CALIBRATION & WORKFLOWS

Track and perform sensor calibration, routine maintenance and cleaning