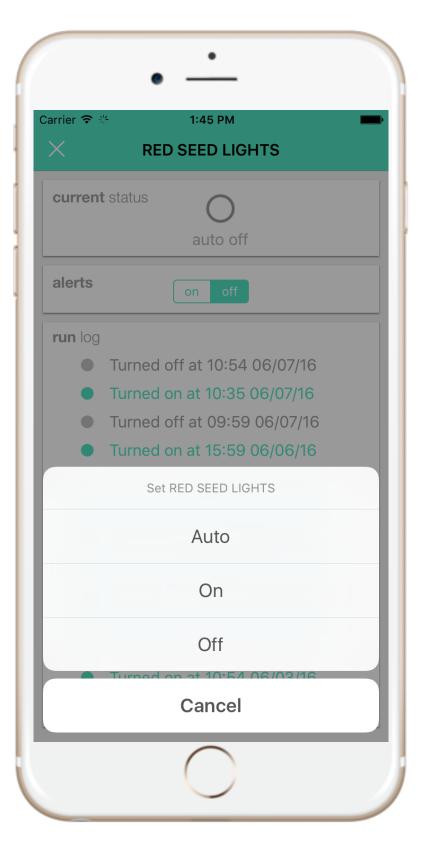

## CONTROL

Remote control any of your grows equipment, setting it to on, off or auto

## ALERTS

Receive alerts for controller events such as outputs turning on or off, sensors outside of a set range