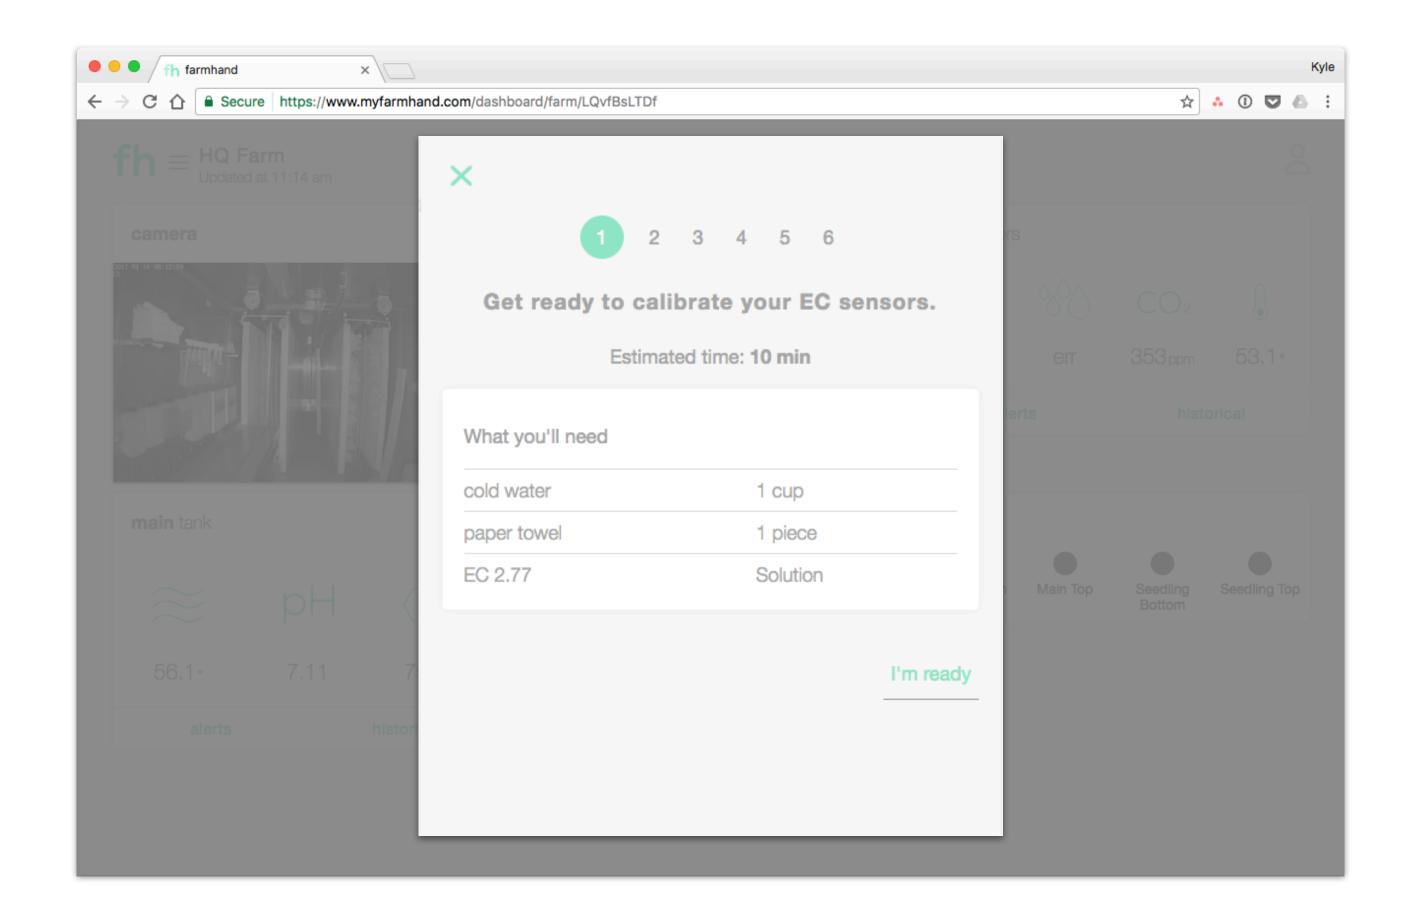

#### CALIBRATION & WORKFLOWS

Track and perform sensor calibration, routine maintenance and cleaning