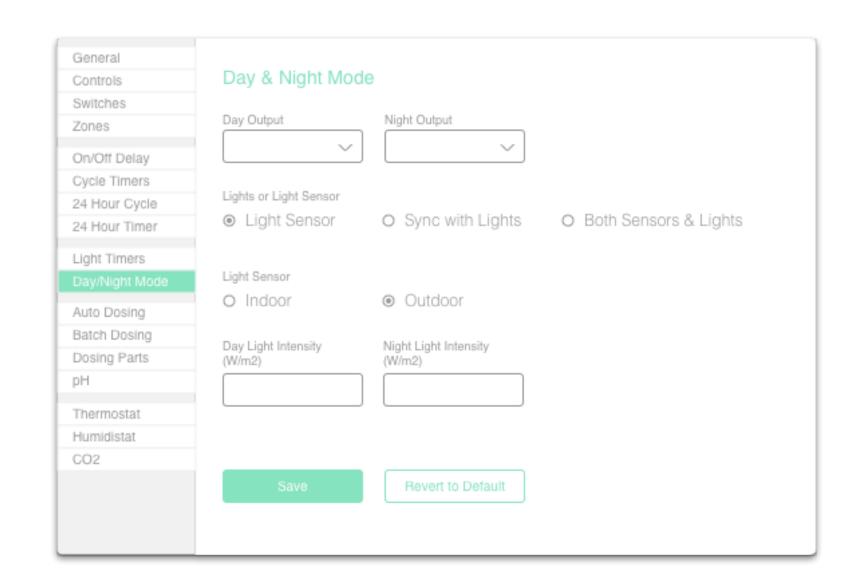

#### PROGRAM

#### Program all Agrowtek settings from farmhand

- •Save programming files and remotely apply
- Modify individual timers and settings
- •Create presets let you quickly put the controller into modes (cleaning, pause)
- Create and save growing recipes