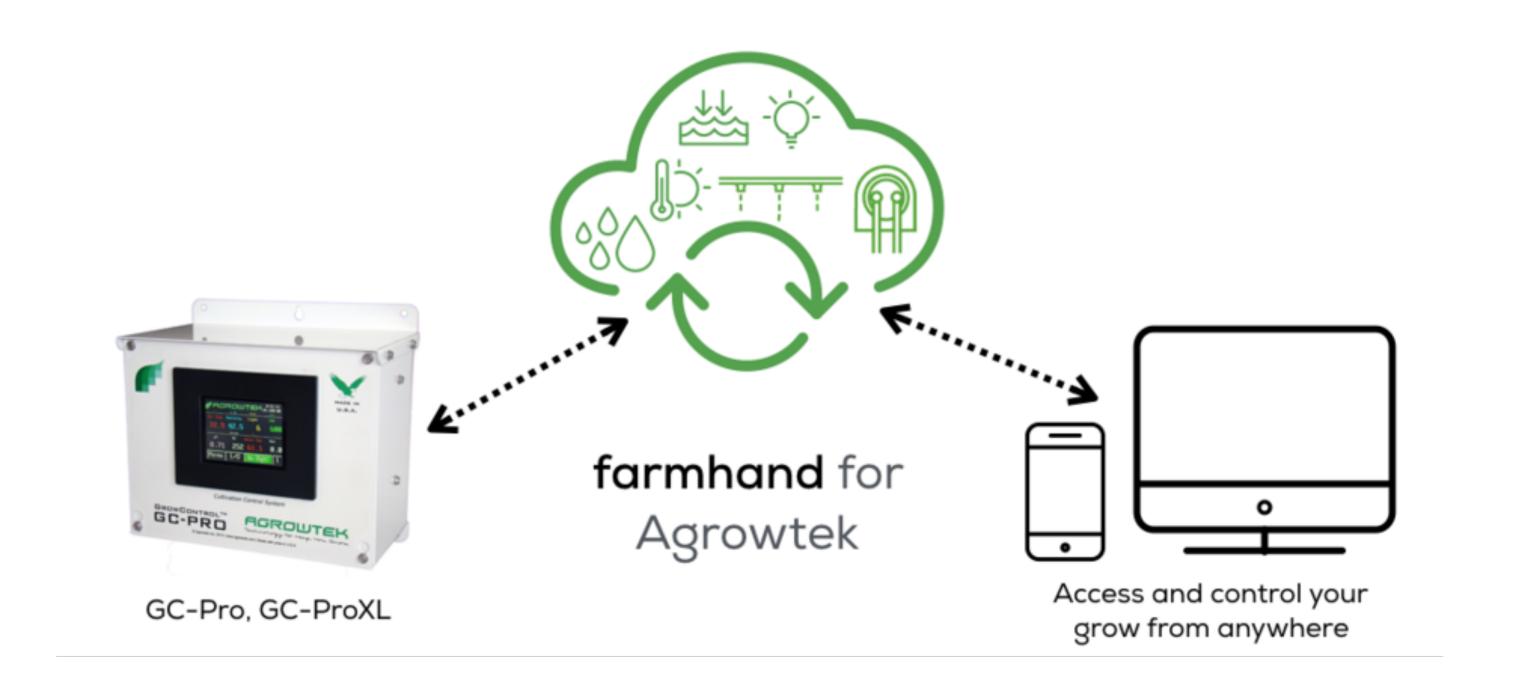

# CONNECT ANY AGROWTEK CONTROLLER

farmhand connects any Agrowtek controller, enabling secure remote monitoring, control, and configuration

## HOWIT WORKS

| GC-Pro, GC-ProXL                                                   | farmhand hub | farmhand cloud                                               | farmhand apps                                                                 |
|--------------------------------------------------------------------|--------------|--------------------------------------------------------------|-------------------------------------------------------------------------------|
| Up to 10 Agrowtek controllers can be connected to the farmhand hub |              | Real-time and historic data is securely stored with farmhand | Commands are sent securely to the controller via farmhand's web or mobile app |