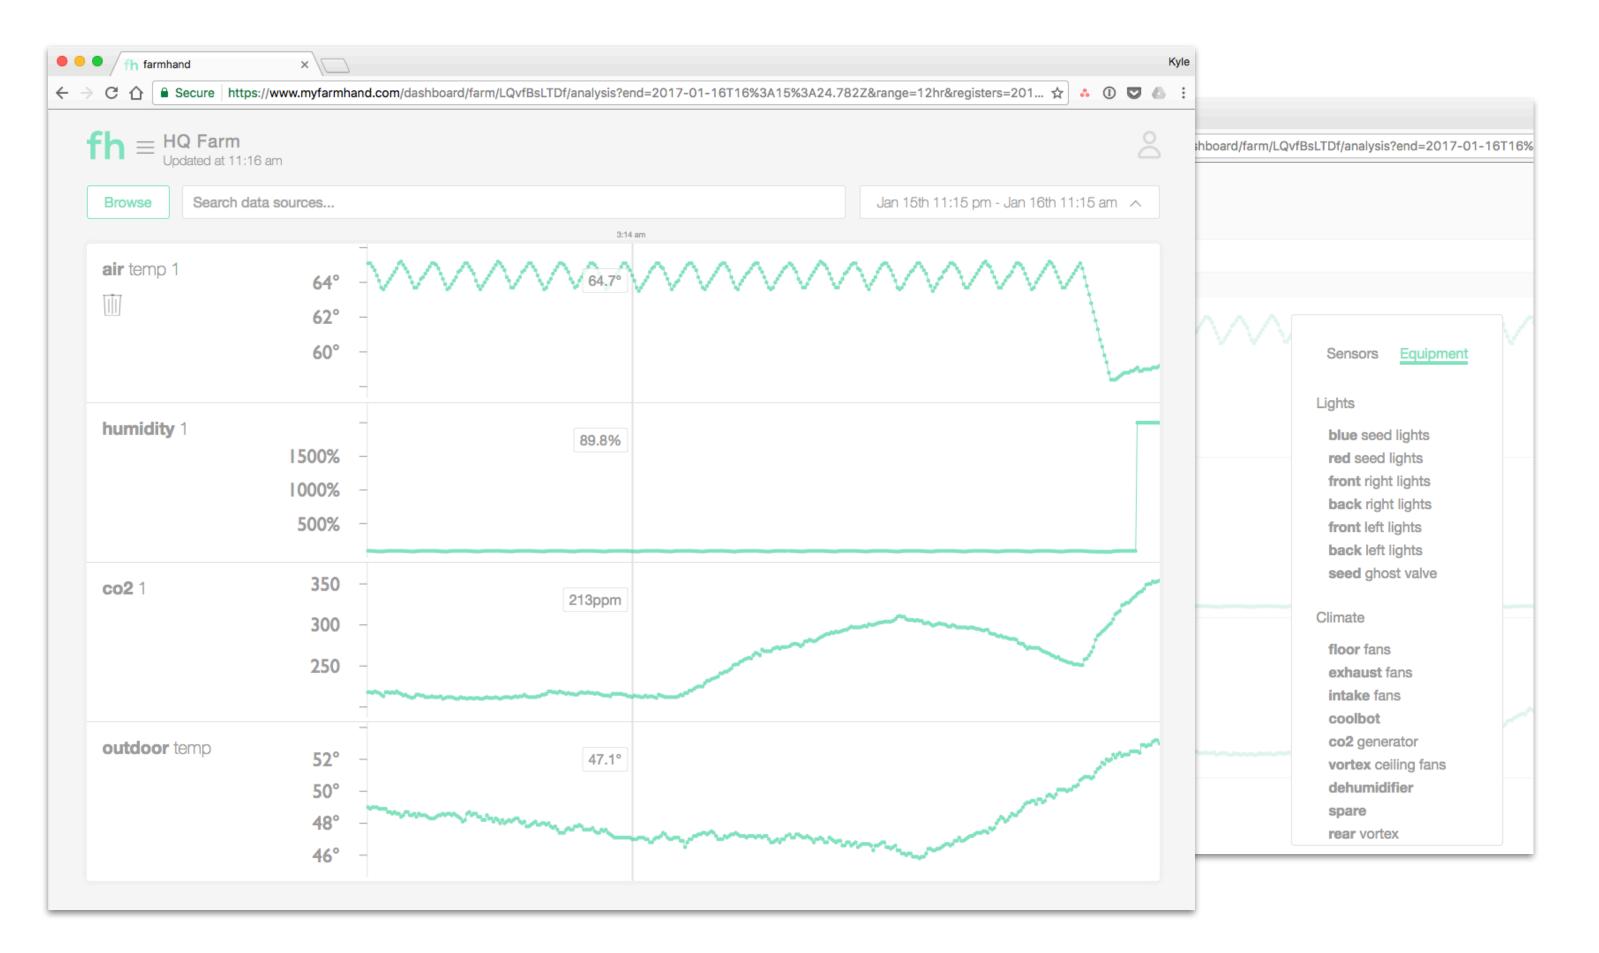

## MONITOR

Real-time monitoring of sensors, outputs, inputs for each of your rooms from within **farmhand's** web or mobile app. Easily switch between rooms and controllers.

#### LOG AND ANALYZE

View historic sensor readings and run log for all your grow sensors and equipment, for any time period

#### EQUIPMENT & SENSORS

#### **OUTPUTS & INPUTS**

#### CLIMATE & HYDRO

Automatic tracking and logging of all of your controllers equipment, inputs and sensors