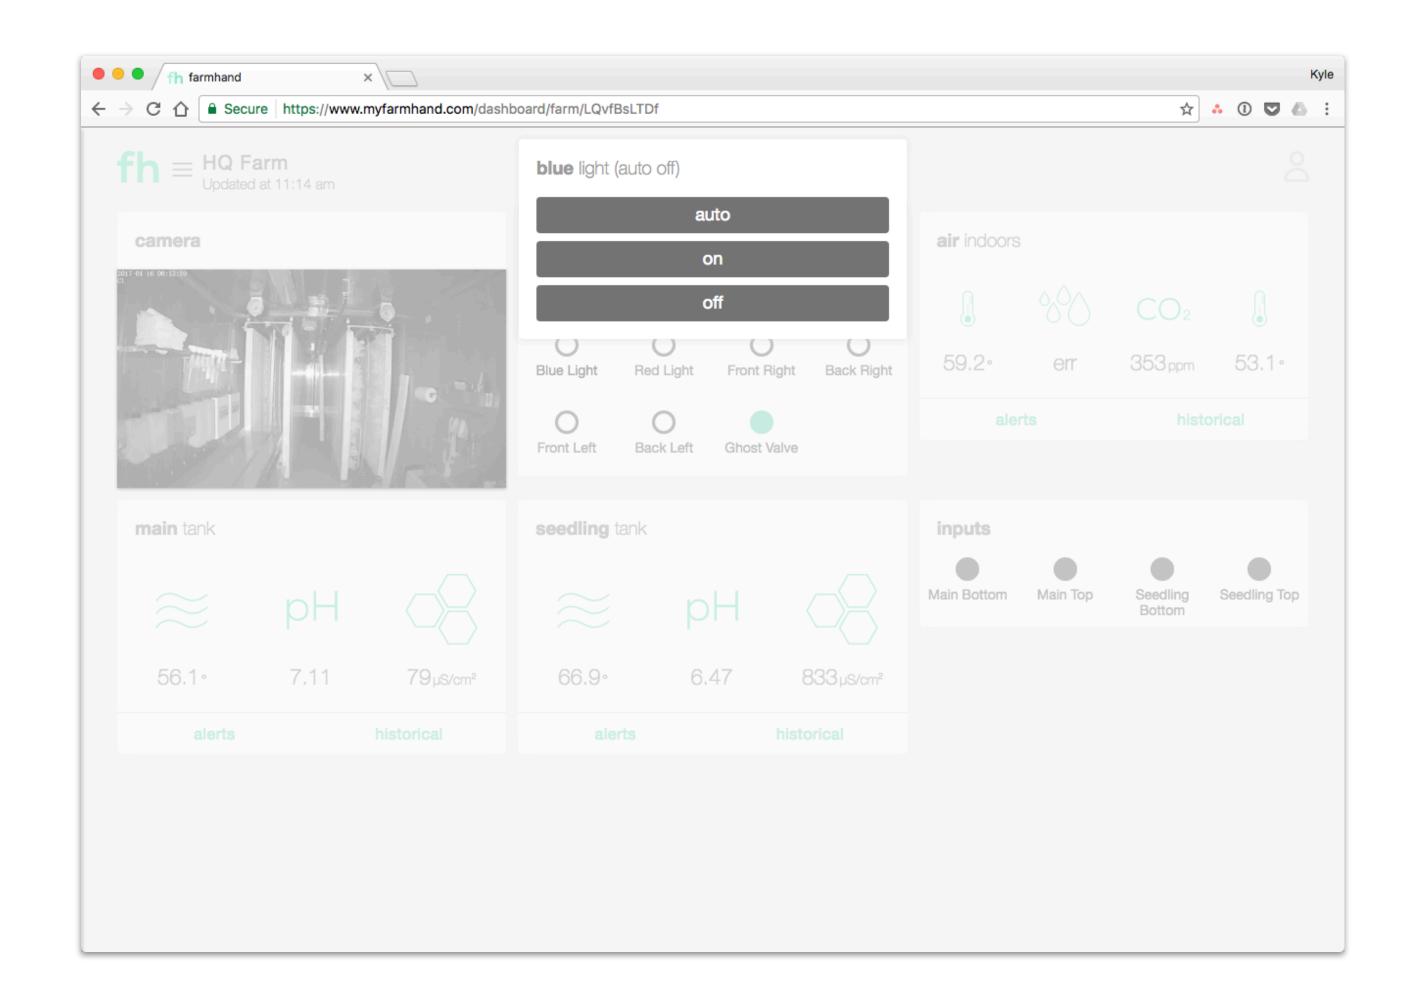

## CONTROL

Remote control any of your grows equipment, setting it to on, off or auto