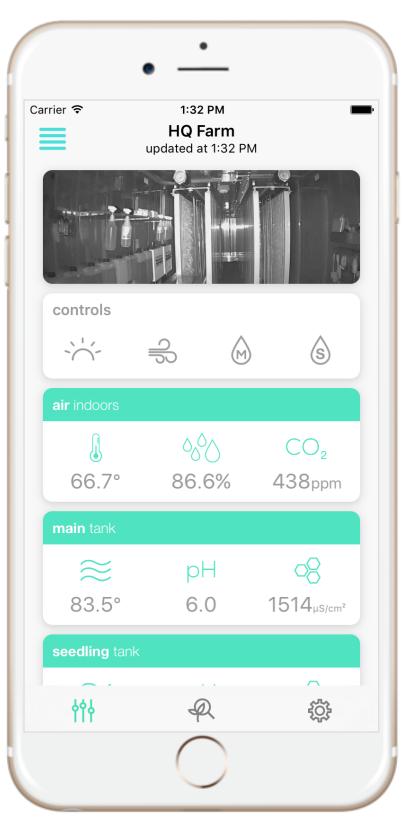

## MONITOR

Real-time monitoring of sensors, outputs, inputs for each of your rooms from within **farmhand's** web or mobile app. Easily switch between rooms and controllers.

#### LOG AND ANALYZE

View historic sensor readings and run log for all your grow sensors and equipment, for any time period